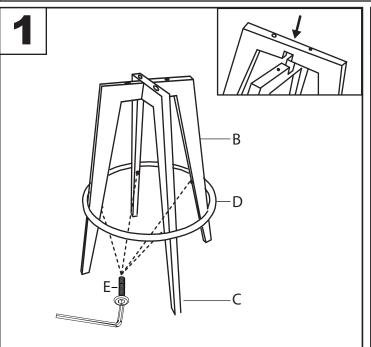

## Cosmo Bar Stool

Part # B30-COSMO XXXX 24-0627







3



## **⚠** WARNING: SEATING

- Read all instructions carefully and completely before assembly and use. Retain for future reference.
- Keep plastic bags and small parts away from children.
- For residential (non-commercial) use only.
- DO NOT stand on product. Use only for intended table purpose.
  Max weight limit 250 lbs.
- Periodically check for loose hardware; retighten as necessary.

  PONOT use product if any company the some side marged.

  The product is any company the some side marged.
- DO NOT use product if any component becomes damaged.
- DO NOT use power tools to assemble OR overtighten hardware.

www.LumiSource.com