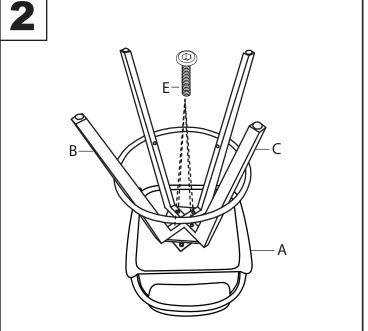

## Cosmo Bar Stool

Part # B30-COSMO XXXX 24-0627







3



## **⚠** WARNING: SEATING

- Read all instructions carefully and completely before assembly and use. Retain for future reference.
- Keep plastic bags and small parts away from children.
- For residential (non-commercial) use only.
- DO NOT stand on product. Use only for intended table purpose.
  Max weight limit 250 lbs.
- Periodically check for loose hardware; retighten as necessary.

  PONOT use product if any company the some side marged.

  The product is any company the some side marged.
- DO NOT use product if any component becomes damaged.
- DO NOT use power tools to assemble OR overtighten hardware.

www.LumiSource.com